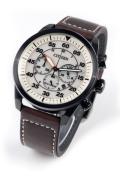

## Citizen men's watch CA4215-04W Specifications

**BUY NOW** 

This document contains all the specifications for the Citizen Sports - Chrono CA4215-04W men's watch. We at the DIALANDO® watch store offer a large selection of authentic watches from the best watch brands in the world.

| MATERIAL & COLOUR  |                   |
|--------------------|-------------------|
| Strap Material     | Real leather      |
| Strap Colour       | Brown             |
| Case Material      | Stainless steel   |
| Case Colour        | Black             |
| Case Surface       | Polished / Matted |
| Colour of the dial | Beige             |
| Glass              | Mineral glass     |
| DETAILS            |                   |

| DETAILS         |                                  |
|-----------------|----------------------------------|
| Bezel           | Fixed                            |
| Case Bottom     | Stainless steel bottom (screwed) |
| Clasp           | Pin buckle                       |
| Lighting        | Luminous hands                   |
| Water resistant | 10 ATM                           |