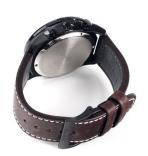

| MATERIAL & COLOUR  |                   |
|--------------------|-------------------|
| Strap Material     | Real leather      |
| Strap Colour       | Brown             |
| Case Material      | Stainless steel   |
| Case Colour        | Black             |
| Case Surface       | Polished / Matted |
| Colour of the dial | Beige             |
| Glass              | Mineral glass     |
| DETAILS            |                   |

| DETAILS         |                                  |
|-----------------|----------------------------------|
| Bezel           | Fixed                            |
| Case Bottom     | Stainless steel bottom (screwed) |
| Clasp           | Pin buckle                       |
| Lighting        | Luminous hands                   |
| Water resistant | 10 ATM                           |