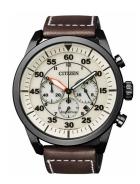

## Citizen men's watch CA4215-04W Specifications

**BUY NOW** 

This document contains all the specifications for the Citizen Sports - Chrono CA4215-04W men's watch. We at the DIALANDO® watch store offer a large selection of authentic watches from the best watch brands in the world.

| MATERIAL & COLOUR  |                   |
|--------------------|-------------------|
| Strap Material     | Real leather      |
| Strap Colour       | Brown             |
| Case Material      | Stainless steel   |
| Case Colour        | Black             |
| Case Surface       | Polished / Matted |
| Colour of the dial | Beige             |
| Glass              | Mineral glass     |
| DETAILS            |                   |

| DETAILS         |                                  |
|-----------------|----------------------------------|
| Bezel           | Fixed                            |
| Case Bottom     | Stainless steel bottom (screwed) |
| Clasp           | Pin buckle                       |
| Lighting        | Luminous hands                   |
| Water resistant | 10 ATM                           |