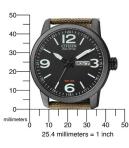

| MEASURES                      |     |
|-------------------------------|-----|
| Case width [mm]               | 42  |
| Case thickness [mm]           | 11  |
| Lug width [mm]                | 22  |
| Max. wrist circumference [mm] | 220 |