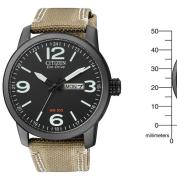

| MEASURES                      |     |
|-------------------------------|-----|
| Case width [mm]               | 42  |
| Case thickness [mm]           | 11  |
| Lug width [mm]                | 22  |
| Max. wrist circumference [mm] | 220 |