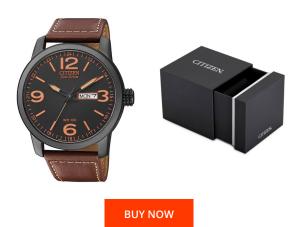

## Citizen men's watch BM8476-07E Specifications

This document contains all the specifications for the Citizen Eco-Drive BM8476-07E men's watch. We at the DIALANDO® watch store offer a large selection of authentic watches from the best watch brands in the world.

| PRODUCT EXECUTION |                                                 |
|-------------------|-------------------------------------------------|
| Display Type      | Analogue                                        |
| Movement type     | Quartz (Solar)                                  |
| Movement Name     | E101 / Citizen                                  |
| Functions         | Second / Minute / Date / Day of the week / Hour |

| MEASURES                      |     |
|-------------------------------|-----|
| Case width [mm]               | 42  |
| Case thickness [mm]           | 11  |
| Lug width [mm]                | 22  |
| Max. wrist circumference [mm] | 210 |

| MATERIAL & COLOUR  |                 |
|--------------------|-----------------|
| Strap Material     | Real leather    |
| Strap Colour       | Brown           |
| Case Material      | Stainless steel |
| Case Colour        | Black           |
| Case Surface       | Matted          |
| Colour of the dial | Black           |
| Glass              | Mineral glass   |
|                    |                 |
| DETAILS            |                 |
| Bezel              | Fixed           |

| DETAILS         |                                   |
|-----------------|-----------------------------------|
| Bezel           | Fixed                             |
| Case Bottom     | Stainless steel bottom (screwed)  |
| Clasp           | Pin buckle                        |
| Lighting        | Luminous hands / Luminous indexes |
| Water resistant | 5 ATM                             |