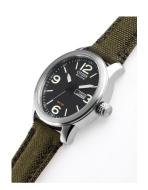

| MATERIAL & COLOUR  |                        |
|--------------------|------------------------|
| Strap Material     | Textile / Real leather |
| Strap Colour       | Green                  |
| Case Material      | Stainless steel        |
| Case Colour        | Silver                 |
| Case Surface       | Polished / Matted      |
| Colour of the dial | Grey                   |
| Glass              | Mineral glass          |
|                    |                        |
| DETAILS            |                        |
| Rezel              | Fixed                  |

| DETAILS         |                                   |
|-----------------|-----------------------------------|
| Bezel           | Fixed                             |
| Case Bottom     | Stainless steel bottom (screwed)  |
| Clasp           | Pin buckle                        |
| Lighting        | Luminous hands / Luminous indexes |
| Water resistant | 10 ATM                            |