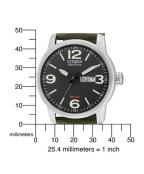

| MEASURES                      |     |
|-------------------------------|-----|
| Case width [mm]               | 42  |
| Case thickness [mm]           | 11  |
| Lug width [mm]                | 22  |
| Max. wrist circumference [mm] | 225 |