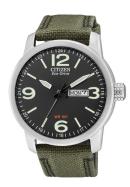

## Citizen men's watch BM8470-11E Specifications

**BUY NOW** 

This document contains all the specifications for the Citizen Sport BM8470-11E men's watch. We at the DIALANDO® watch store offer a large selection of authentic watches from the best watch brands in the world.

| MATERIAL & COLOUR  |                        |
|--------------------|------------------------|
| Strap Material     | Textile / Real leather |
| Strap Colour       | Green                  |
| Case Material      | Stainless steel        |
| Case Colour        | Silver                 |
| Case Surface       | Polished / Matted      |
| Colour of the dial | Grey                   |
| Glass              | Mineral glass          |
|                    |                        |
| DETAILS            |                        |
| Rezel              | Fixed                  |

| DETAILS         |                                   |
|-----------------|-----------------------------------|
| Bezel           | Fixed                             |
| Case Bottom     | Stainless steel bottom (screwed)  |
| Clasp           | Pin buckle                        |
| Lighting        | Luminous hands / Luminous indexes |
| Water resistant | 10 ATM                            |