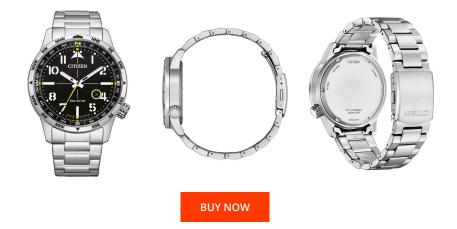

## **DIALANDO**<sup>®</sup>

Citizen men's watch BM7550-87E Specifications

This document contains all the specifications for the Citizen Eco-Drive Sport BM7550-87E men's watch. We at the DIALANDO<sup>®</sup> watch store offer a large selection of authentic watches from the best watch brands in the world. https://www.dialando.mt/

| N              | MATERIAL & COLOUR                      |                                                                                                                                                            |
|----------------|----------------------------------------|------------------------------------------------------------------------------------------------------------------------------------------------------------|
| 4974374311481  | Strap Material                         | Stainless steel                                                                                                                                            |
| Men            | Strap Colour                           | Silver                                                                                                                                                     |
| 2              | Colour of the dial                     | Black                                                                                                                                                      |
|                | Glass                                  | Mineral glass                                                                                                                                              |
|                |                                        |                                                                                                                                                            |
|                | DETAILS                                |                                                                                                                                                            |
| Analogue       | Clasp                                  | Folding clasp                                                                                                                                              |
| Quartz (Solar) | Water resistant                        | 10 ATM                                                                                                                                                     |
|                |                                        |                                                                                                                                                            |
|                |                                        |                                                                                                                                                            |
| 43             |                                        |                                                                                                                                                            |
|                |                                        |                                                                                                                                                            |
|                | Men<br>2<br>Analogue<br>Quartz (Solar) | 4974374311481 Strap Material   Men Strap Colour   2 Colour of the dial   Glass Glass   Material Glass   Variation DETAILS   Quartz (Solar) Water resistant |