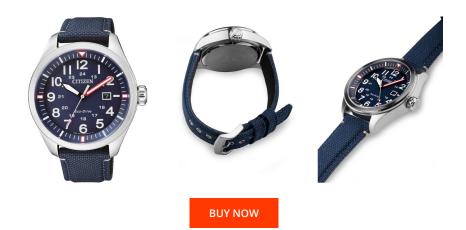

| MATERIAL & COLOUR    |                                           |
|----------------------|-------------------------------------------|
| Strap Material       | Textile                                   |
| Strap Colour         | Blue                                      |
| Case Material        | Stainless steel                           |
| Case Colour          | Silver                                    |
| Case Surface         | Polished / Matted                         |
| Colour of the dial   | Blue                                      |
| Glass                | Mineral glass                             |
|                      |                                           |
| DETAILS              |                                           |
| DETAILS<br>Bezel     | Fixed                                     |
|                      | Fixed<br>Stainless steel bottom (screwed) |
| Bezel                |                                           |
| Bezel<br>Case Bottom | Stainless steel bottom (screwed)          |

| Display Type  | Analogue                      |
|---------------|-------------------------------|
| Movement type | Quartz (Solar)                |
| Movement Name | J810 / Citizen                |
| Functions     | Minute / Date / Hour / Second |

## MEASURES

PRODUCT EXECUTION

| Case width [mm]                  | 43  |
|----------------------------------|-----|
| Case thickness [mm]              | 13  |
| Lug width [mm]                   | 20  |
| Max. wrist<br>circumference [mm] | 210 |