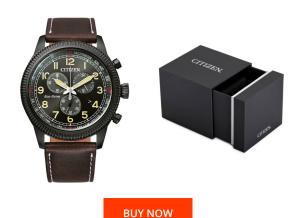

## Citizen men's watch AT2465-18E Specifications

This document contains all the specifications for the Citizen Eco Drive AT2465-18E men's watch. We at the DIALANDO® watch store offer a large selection of authentic watches from the best watch brands in the world.

| MEASURES                      |     |
|-------------------------------|-----|
| Case width [mm]               | 43  |
| Case thickness [mm]           | 10  |
| Lug width [mm]                | 22  |
| Max. wrist circumference [mm] | 210 |

| MATERIAL & COLOUR  |                   |
|--------------------|-------------------|
| Strap Material     | Real leather      |
| Strap Colour       | Brown             |
| Case Material      | Stainless steel   |
| Case Colour        | Black             |
| Case Surface       | Polished / Matted |
| Colour of the dial | Brown             |
| Glass              | Mineral glass     |
|                    |                   |
| DETAILS            |                   |

| DETAILS         |                                   |
|-----------------|-----------------------------------|
| Bezel           | Fixed                             |
| Case Bottom     | Stainless steel bottom (screwed)  |
| Clasp           | Pin buckle                        |
| Lighting        | Luminous hands / Luminous indexes |
| Water resistant | 10 ATM                            |