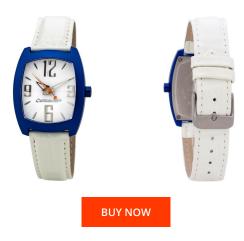

## Chronotech men's watch CT2050M-07 Specifications

This document contains all the specifications for the Chronotech CT2050M-07 men's watch. We at the DIALANDO<sup>®</sup> watch store offer a large selection of authentic watches from the best watch brands in the world. https://www.dialando.mt/

| PRODUCT INFORMATION |                  | MATERIAL & COLOUR  |                                                        |
|---------------------|------------------|--------------------|--------------------------------------------------------|
| EAN                 | 8431777747294    | Strap Material     | Real leather                                           |
| Gender              | Men              | Strap Colour       | White                                                  |
| Warranty [years]    | 2                | Colour of the dial | White                                                  |
|                     |                  | Glass              | Mineral glass                                          |
|                     |                  |                    |                                                        |
| PRODUCT EXECUTION   |                  | DETAILS            |                                                        |
| Display Type        | Analogue         | Clasp              | Buckle                                                 |
| Movement type       | Quartz (Battery) | Water resistant    | (Please ask customer service or see the closing cover) |
| MEASURES            |                  |                    |                                                        |
| Case width [mm]     | 36               |                    |                                                        |