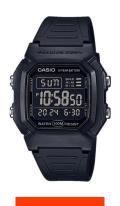

## Casio men's watch W-800H-1BVES Specifications

**BUY NOW** 

This document contains all the specifications for the Casio Collection W-800H-1BVES men's watch. We at the DIALANDO® watch store offer a large selection of authentic watches from the best watch brands in the world.

| PRODUCT EXECUTION |                                                                                      |
|-------------------|--------------------------------------------------------------------------------------|
| Display Type      | Digital                                                                              |
| Movement type     | Quartz (Battery)                                                                     |
| Functions         | Timer / Hour / World Timer / Minute / Alarm /<br>Second / Alarm / Automatic calendar |

| MEASURES            |    |  |  |
|---------------------|----|--|--|
| WEASONES            |    |  |  |
| Case width [mm]     | 37 |  |  |
| Case thickness [mm] | 13 |  |  |

| MATERIAL & COLOUR  |               |
|--------------------|---------------|
| Strap Material     | Resin         |
| Strap Colour       | Black         |
| Case Material      | Resin         |
| Case Colour        | Black         |
| Case Surface       | Matted        |
| Colour of the dial | Black         |
| Glass              | Acrylic glass |
|                    |               |
|                    |               |