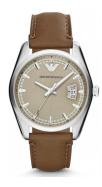

## men's watch AR6016 Specifications

**BUY NOW** 

This document contains all the specifications for the Emporio Armani AR6016 men's watch. We at the DIALANDO® watch store offer a large selection of authentic watches from the best watch brands in the world.

| MATERIAL & COLOUR  |               |
|--------------------|---------------|
| Strap Material     | Real leather  |
| Strap Colour       | Brown         |
| Colour of the dial | Beige / Grey  |
| Glass              | Mineral glass |
| DETAILS            |               |
| Numerals           | Index marks   |