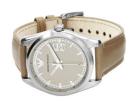

## men's watch AR6016 Specifications

**BUY NOW** 

This document contains all the specifications for the Emporio Armani AR6016 men's watch. We at the DIALANDO® watch store offer a large selection of authentic watches from the best watch brands in the world.

| MATERIAL & COLOUR  |               |
|--------------------|---------------|
| Strap Material     | Real leather  |
| Strap Colour       | Brown         |
| Colour of the dial | Beige / Grey  |
| Glass              | Mineral glass |
| DETAILS            |               |
| Numerals           | Index marks   |