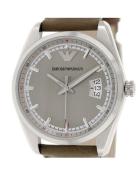

## men's watch AR6016 Specifications

**BUY NOW** 

This document contains all the specifications for the Emporio Armani AR6016 men's watch. We at the DIALANDO® watch store offer a large selection of authentic watches from the best watch brands in the world.

| MATERIAL & COLOUR  |               |
|--------------------|---------------|
| Strap Material     | Real leather  |
| Strap Colour       | Brown         |
| Colour of the dial | Beige / Grey  |
| Glass              | Mineral glass |
| DETAILS            |               |
| Numerals           | Index marks   |