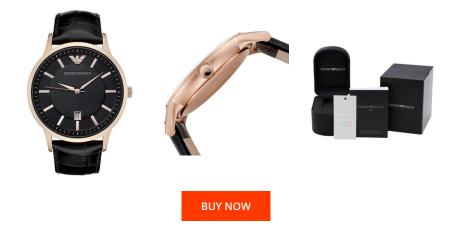

## **DIALANDO**<sup>®</sup>

men's watch AR2425 Specifications

This document contains all the specifications for the Emporio Armani AR2425 men's watch. We at the DIALANDO<sup>®</sup> watch store offer a large selection of authentic watches from the best watch brands in the world. https://www.dialando.mt/

| PRODUCT INFORMATION            |                              | MATERIAL & COLOUR   |               |
|--------------------------------|------------------------------|---------------------|---------------|
| EAN                            | 0723763122085                | Strap Material      | Real leather  |
| Gender                         | Men                          | Strap Colour        | Black         |
| Brand                          | Emporio Armani               | Colour of the dial  | Black         |
| Warranty [years]               | 2                            | Glass               | Mineral glass |
|                                |                              |                     |               |
|                                |                              |                     |               |
| PRODUCT EXECUTION              |                              | DETAILS             |               |
| PRODUCT EXECUTION Display Type | Analogue                     | DETAILS<br>Numerals | Index marks   |
|                                | Analogue<br>Quartz (Battery) |                     | Index marks   |
| Display Type                   | 0                            |                     | Index marks   |
| Display Type                   | 0                            |                     | Index marks   |
| Display Type<br>Movement type  | 0                            |                     | Index marks   |