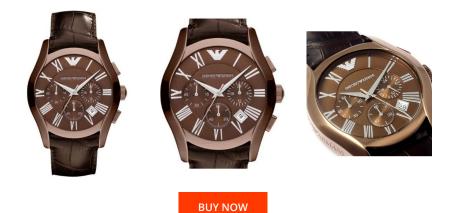

| MATERIAL & COLOUR  |               |
|--------------------|---------------|
| Strap Material     | Real leather  |
| Strap Colour       | Brown         |
| Colour of the dial | Brown         |
| Glass              | Mineral glass |
|                    |               |
| DETAILS            |               |

Numerals

Roman numerals