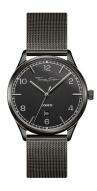

## Thomas Sabo ladies' watch WA0342-202-203 Specifications

**BUY NOW** 

This document contains all the specifications for the Thomas Sabo WA0342-202-203 ladies' watch. We at the DIALANDO® watch store offer a large selection of authentic watches from the best watch brands in the world.

| MATERIAL & COLOUR  |                                            |
|--------------------|--------------------------------------------|
| Strap Material     | Stainless steel                            |
| Strap Colour       | Black                                      |
| Case Material      | Stainless steel                            |
| Case Colour        | Black                                      |
| Case Surface       | Polished / Matted                          |
| Colour of the dial | Black                                      |
|                    |                                            |
| Glass              | Mineral glass with sapphire coating        |
| Glass              | Mineral glass with sapphire coating        |
|                    | Mineral glass with sapphire coating  Fixed |
| DETAILS            |                                            |
| DETAILS<br>Bezel   | Fixed                                      |