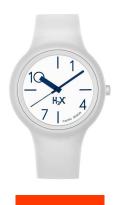

## Haurex ladies' watch SG390UG1 Specifications

**BUY NOW** 

This document contains all the specifications for the Haurex SG390UG1 ladies' watch. We at the DIALANDO® watch store offer a large selection of authentic watches from the best watch brands in the world.

| MATERIAL & COLOUR  |               |
|--------------------|---------------|
| Strap Material     | Rubber        |
| Strap Colour       | Grey          |
| Colour of the dial | Grey          |
| Glass              | Mineral glass |
|                    |               |
| DETAILS            |               |