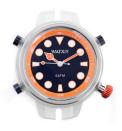

## Watx ladies' watch RWA5044 Specifications

**BUY NOW** 

This document contains all the specifications for the Watx RWA5044 ladies' watch. We at the DIALANDO® watch store offer a large selection of authentic watches from the best watch brands in the world.

| MATERIAL & COLOUR  |               |
|--------------------|---------------|
| Colour of the dial | Blue          |
| Glass              | Mineral glass |
| DETAILS            |               |
| Clasp              | Buckle        |
| Water resistant    | 5 ATM         |