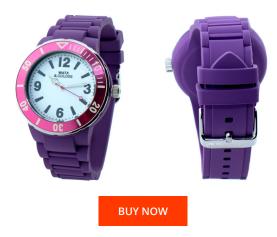

## Watx ladies' watch RWA1623-C1520 Specifications

This document contains all the specifications for the Watx RWA1623-C1520 ladies' watch. We at the DIALANDO<sup>®</sup> watch store offer a large selection of authentic watches from the best watch brands in the world. https://www.dialando.mt/

| PRODUCT INFORMATION       MATERIAL & COLOUR         EAN       843177785517       Strap Material       Rubber         Gender       Unisex       Strap Colour       Purple         Warranty [years]       2       Colour of the dial       White         PRODUCT EXECUTION       DETAILS       DETAILS         Display Type       Analogue       Clasp       Buckle         Movement type       Quartz (Battery)       Water resistant       5 ATM         MEASURES       44       Strap Material       Strap Colour |                     |                  |                    |               |
|--------------------------------------------------------------------------------------------------------------------------------------------------------------------------------------------------------------------------------------------------------------------------------------------------------------------------------------------------------------------------------------------------------------------------------------------------------------------------------------------------------------------|---------------------|------------------|--------------------|---------------|
| Gender     Unisex     Strap Colour     Purple       Warranty [years]     2     Colour of the dial     White       PRODUCT EXECUTION     Glass     Mineral glass       Display Type     Analogue     Clasp     Buckle       Movement type     Quartz (Battery)     Water resistant     5 ATM                                                                                                                                                                                                                        | PRODUCT INFORMATION |                  | MATERIAL & COLOUR  |               |
| Warranty [years]     2       Colour of the dial     White       Glass     Mineral glass       PRODUCT EXECUTION     DETAILS       Display Type     Analogue       Quartz (Battery)     Clasp       Mater resistant     5 ATM       Mater resistant     5 ATM                                                                                                                                                                                                                                                       | EAN                 | 8431777785517    | Strap Material     | Rubber        |
| Glass     Mineral glass       PRODUCT EXECUTION     DETAILS       Display Type     Analogue     Clasp     Buckle       Movement type     Quartz (Battery)     Water resistant     5 ATM                                                                                                                                                                                                                                                                                                                            | Gender              | Unisex           | Strap Colour       | Purple        |
| PRODUCT EXECUTION     DETAILS       Display Type     Analogue     Clasp     Buckle       Movement type     Quartz (Battery)     Water resistant     5 ATM                                                                                                                                                                                                                                                                                                                                                          | Warranty [years]    | 2                | Colour of the dial | White         |
| Display Type     Analogue     Clasp     Buckle       Movement type     Quartz (Battery)     Water resistant     5 ATM       MEASURES     Kater versistant     5 ATM                                                                                                                                                                                                                                                                                                                                                |                     |                  | Glass              | Mineral glass |
| Display Type     Analogue     Clasp     Buckle       Movement type     Quartz (Battery)     Water resistant     5 ATM       MEASURES     Kater versistant     5 ATM                                                                                                                                                                                                                                                                                                                                                |                     |                  |                    |               |
| Movement type Quartz (Battery) Water resistant 5 ATM MEASURES                                                                                                                                                                                                                                                                                                                                                                                                                                                      | PRODUCT EXECUTION   |                  | DETAILS            |               |
| MEASURES                                                                                                                                                                                                                                                                                                                                                                                                                                                                                                           | Display Type        | Analogue         | Clasp              | Buckle        |
|                                                                                                                                                                                                                                                                                                                                                                                                                                                                                                                    | Movement type       | Quartz (Battery) | Water resistant    | 5 ATM         |
|                                                                                                                                                                                                                                                                                                                                                                                                                                                                                                                    |                     |                  |                    |               |
| Case width [mm] 44                                                                                                                                                                                                                                                                                                                                                                                                                                                                                                 | MEASURES            |                  |                    |               |
|                                                                                                                                                                                                                                                                                                                                                                                                                                                                                                                    |                     |                  |                    |               |