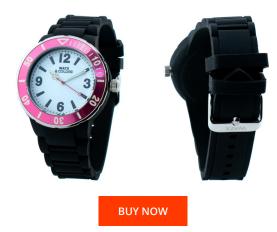

## Watx ladies' watch RWA1623-C1300 Specifications

This document contains all the specifications for the Watx RWA1623-C1300 ladies' watch. We at the DIALANDO<sup>®</sup> watch store offer a large selection of authentic watches from the best watch brands in the world. https://www.dialando.mt/

| PRODUCT INFORMATION |                  | MATERIAL & COLOUR  | MATERIAL & COLOUR |  |
|---------------------|------------------|--------------------|-------------------|--|
| EAN                 | 8431777785487    | Strap Material     | Rubber            |  |
| Gender              | Unisex           | Strap Colour       | Black             |  |
| Warranty [years]    | 2                | Colour of the dial | White             |  |
|                     |                  | Glass              | Mineral glass     |  |
|                     |                  |                    |                   |  |
| PRODUCT EXECUTION   |                  | DETAILS            |                   |  |
| Display Type        | Analogue         | Clasp              | Buckle            |  |
| Movement type       | Quartz (Battery) | Water resistant    | 5 ATM             |  |
|                     |                  |                    |                   |  |
| MEASURES            |                  |                    |                   |  |

Case width [mm]

44