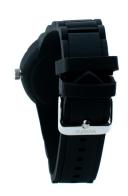

| MATERIAL & COLOUR  |               |
|--------------------|---------------|
| Strap Material     | Rubber        |
| Strap Colour       | Black         |
| Colour of the dial | White         |
| Glass              | Mineral glass |
| DETAILS            |               |
| GI.                |               |
| Clasp              | Buckle        |