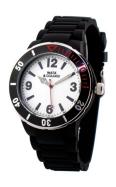

## Watx ladies' watch RWA1622-C1300 Specifications

**BUY NOW** 

This document contains all the specifications for the Watx RWA1622-C1300 ladies' watch. We at the DIALANDO® watch store offer a large selection of authentic watches from the best watch brands in the world.

| MATERIAL & COLOUR  |               |
|--------------------|---------------|
| Strap Material     | Rubber        |
| Strap Colour       | Black         |
| Colour of the dial | White         |
| Glass              | Mineral glass |
| DETAILS            |               |
| GI.                |               |
| Clasp              | Buckle        |