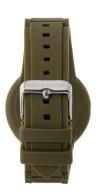

| MATERIAL & COLOUR    |               |
|----------------------|---------------|
| Strap Material       | Silicone      |
| Strap Colour         | Green         |
| Colour of the dial   | Black         |
| Glass                | Mineral glass |
|                      |               |
| DETAILS              |               |
| <b>DETAILS</b> Clasp | Buckle        |