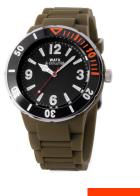

## Watx ladies' watch RWA1620-C1513 Specifications

**BUY NOW** 

This document contains all the specifications for the Watx RWA1620-C1513 ladies' watch. We at the DIALANDO® watch store offer a large selection of authentic watches from the best watch brands in the world.

| MATERIAL & COLOUR    |               |
|----------------------|---------------|
| Strap Material       | Silicone      |
| Strap Colour         | Green         |
| Colour of the dial   | Black         |
| Glass                | Mineral glass |
|                      |               |
| DETAILS              |               |
| <b>DETAILS</b> Clasp | Buckle        |