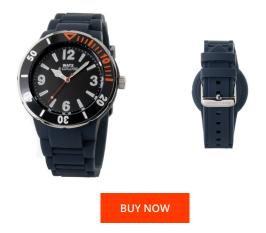

## Watx ladies' watch RWA1620-C1510 Specifications

This document contains all the specifications for the Watx RWA1620-C1510 ladies' watch. We at the DIALANDO<sup>®</sup> watch store offer a large selection of authentic watches from the best watch brands in the world. https://www.dialando.mt/

| PRODUCT INFORMATION |                  | MATERIAL & COLOUR  |               |
|---------------------|------------------|--------------------|---------------|
| EAN                 | 8431777836103    | Strap Material     | Silicone      |
| Gender              | Unisex           | Strap Colour       | Blue          |
| Warranty [years]    | 2                | Colour of the dial | Black         |
|                     |                  | Glass              | Mineral glass |
|                     |                  |                    |               |
| PRODUCT EXECUTION   |                  | DETAILS            |               |
| Display Type        | Analogue         | Clasp              | Buckle        |
| Movement type       | Quartz (Battery) | Water resistant    | 5 ATM         |
|                     |                  |                    |               |
| MEASURES            |                  |                    |               |
| Case width [mm]     | 45               |                    |               |
|                     |                  |                    |               |