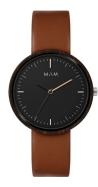

## Mam ladies' watch MAM646 Specifications

**BUY NOW** 

This document contains all the specifications for the Mam MAM646 ladies' watch. We at the DIALANDO® watch store offer a large selection of authentic watches from the best watch brands in the world.

| MATERIAL & COLOUR    |                |
|----------------------|----------------|
| Strap Material       | Real leather   |
| Strap Colour         | Brown          |
| Colour of the dial   | Black          |
| Glass                | Sapphire glass |
|                      |                |
| DETAILS              |                |
| <b>DETAILS</b> Clasp | Buckle         |