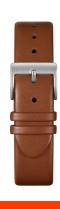

| MATERIAL & COLOUR    |                |
|----------------------|----------------|
| Strap Material       | Real leather   |
| Strap Colour         | Brown          |
| Colour of the dial   | Black          |
| Glass                | Sapphire glass |
|                      |                |
| DETAILS              |                |
| <b>DETAILS</b> Clasp | Buckle         |