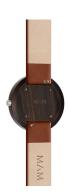

| MATERIAL & COLOUR    |                |
|----------------------|----------------|
| Strap Material       | Real leather   |
| Strap Colour         | Brown          |
| Colour of the dial   | Black          |
| Glass                | Sapphire glass |
|                      |                |
| DETAILS              |                |
| <b>DETAILS</b> Clasp | Buckle         |