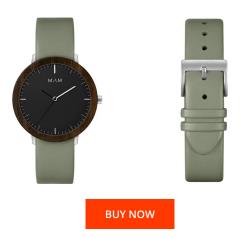

## Mam ladies' watch MAM625 Specifications

This document contains all the specifications for the Mam MAM625 ladies' watch. We at the DIALANDO<sup>®</sup> watch store offer a large selection of authentic watches from the best watch brands in the world. https://www.dialando.mt/

| PRODUCT INFORMATIC | N                | MATEDIAL    |                   |                |  |
|--------------------|------------------|-------------|-------------------|----------------|--|
|                    |                  | MATERIAL    | MATERIAL & COLOUR |                |  |
| EAN                | 8436564886255    | Strap Mate  | erial             | Real leather   |  |
| Gender             | Unisex           | Strap Color | ur                | Green          |  |
| Warranty [years]   | 2                | Colour of t | he dial           | Black          |  |
|                    |                  | Glass       |                   | Sapphire glass |  |
|                    |                  |             |                   |                |  |
| PRODUCT EXECUTION  |                  | DETAILS     | DETAILS           |                |  |
| Display Type       | Analogue         | Clasp       |                   | Buckle         |  |
| Movement type      | Quartz (Battery) | Water resis | stant             | 3 ATM          |  |
|                    |                  |             |                   |                |  |
| MEASURES           |                  |             |                   |                |  |
|                    |                  |             |                   |                |  |
| Case width [mm]    | 39               |             |                   |                |  |