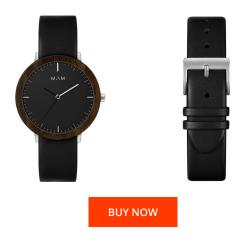

https://www.dialando.mt/

| PRODUCT INFORMATION             |                              |
|---------------------------------|------------------------------|
| EAN                             | 8436564886217                |
| Gender                          | Unisex                       |
| Warranty [years]                | 2                            |
|                                 |                              |
| PRODUCT EXECUTION               |                              |
| PRODUCT EXECUTION  Display Type | Analogue                     |
|                                 | Analogue<br>Quartz (Battery) |
| Display Type                    |                              |

| MATERIAL & COLOUR  |                 |
|--------------------|-----------------|
| Strap Material     | Stainless steel |
| Strap Colour       | Black           |
| Colour of the dial | Black           |
| Glass              | Sapphire glass  |
| DETAILS            |                 |
| Clasp              | Buckle          |
| Water resistant    | 3 ATM           |