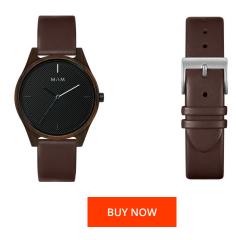

| MATERIAL & COLOUR    |                |
|----------------------|----------------|
| Strap Material       | Real leather   |
| Strap Colour         | Brown          |
| Colour of the dial   | Black          |
| Glass                | Sapphire glass |
|                      |                |
| DETAILS              |                |
| <b>DETAILS</b> Clasp | Buckle         |