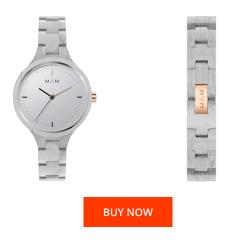

## Mam ladies' watch MAM605 Specifications

This document contains all the specifications for the Mam MAM605 ladies' watch. We at the DIALANDO® watch store offer a large selection of authentic watches from the best watch brands in the world.

| MATERIAL & COLOUR    |                |
|----------------------|----------------|
| Strap Material       | Wood           |
| Strap Colour         | Grey           |
| Colour of the dial   | Grey           |
| Glass                | Sapphire glass |
|                      |                |
| DETAILS              |                |
| <b>DETAILS</b> Clasp | Buckle         |