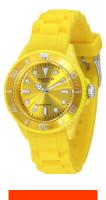

| MATERIAL & COLOUR  |               |
|--------------------|---------------|
| Strap Material     | Rubber        |
| Strap Colour       | Yellow        |
| Colour of the dial | Yellow        |
| Glass              | Mineral glass |
| DETAILS            |               |
| Clasp              | Buckle        |
| Water resistant    | 5 ATM         |