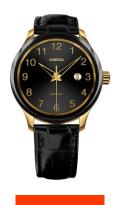

| MATERIAL & COLOUR    |               |
|----------------------|---------------|
| Strap Material       | Real leather  |
| Strap Colour         | Black         |
| Colour of the dial   | Black         |
| Glass                | Mineral glass |
|                      |               |
| DETAILS              |               |
| <b>DETAILS</b> Clasp | Buckle        |