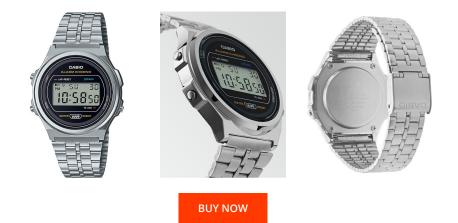

## **DIALANDO**<sup>®</sup>

Casio ladies' watch A171WE-1AEF Specifications

This document contains all the specifications for the Casio Vintage A171WE-1AEF ladies' watch. We at the DIALANDO<sup>®</sup> watch store offer a large selection of authentic watches from the best watch brands in the world. https://www.dialando.mt/

| PRODUCT INFORMATION |                       | MATERIAL & COLOUR  |                 |
|---------------------|-----------------------|--------------------|-----------------|
| EAN                 | 4549526300783         | Strap Material     | Stainless steel |
| Gender              | Men / Ladies / Unisex | Strap Colour       | Silver          |
| Warranty [years]    | 2                     | Case Material      | Resin           |
|                     |                       | Case Colour        | Silver          |
|                     |                       | Case Surface       | Polished        |
|                     |                       | Colour of the dial | Black           |
|                     |                       | Glass              | Acrylic glass   |

| PRODUCT EXECUTION |                                                                                         |
|-------------------|-----------------------------------------------------------------------------------------|
| Display Type      | Digital                                                                                 |
| Movement type     | Quartz (Battery)                                                                        |
| Functions         | Minute / Alarm / Second / Automatic calendar / Date<br>/ Day / Hour / 12-24 Hour format |

| Case Surface       | Polished                         |
|--------------------|----------------------------------|
| Colour of the dial | Black                            |
| Glass              | Acrylic glass                    |
| DETAILS            |                                  |
| Bezel              | Fixed                            |
| Case Bottom        | Screwed / Stainless steel bottom |
| Clasp              | Clip clasp                       |
| Lighting           | LED light                        |