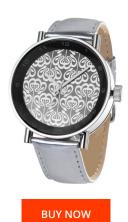

## 666barcelona ladies' watch 666-200 Specifications

This document contains all the specifications for the 666barcelona 666-200 ladies' watch. We at the DIALANDO® watch store offer a large selection of authentic watches from the best watch brands in the world.

| MATERIAL & COLOUR  |               |
|--------------------|---------------|
| Strap Material     | Real leather  |
| Strap Colour       | Silver        |
| Colour of the dial | Black         |
| Glass              | Mineral glass |
| DETAILS            |               |
| DETAILS            |               |
| Clasp              | Buckle        |