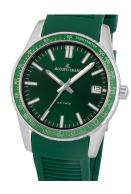

## **DIALANDO**°

Jacques Lemans ladies' watch 1-2060D Specifications

**BUY NOW** 

This document contains all the specifications for the Jacques Lemans Liverpool 1-2060D ladies' watch. We at the DIALANDO® watch store offer a large selection of authentic watches from the best watch brands in the world.

| MATERIAL & COLOUR  |               |
|--------------------|---------------|
| Strap Material     | Silicone      |
| Strap Colour       | Green         |
| Colour of the dial | Green         |
| Glass              | Mineral glass |
|                    |               |
| DETAILS            |               |
|                    | Buckle        |