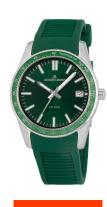

## **DIALANDO**°

Jacques Lemans ladies' watch 1-2060D Specifications

**BUY NOW** 

This document contains all the specifications for the Jacques Lemans Liverpool 1-2060D ladies' watch. We at the DIALANDO® watch store offer a large selection of authentic watches from the best watch brands in the world.

| MATERIAL & COLOUR  |               |
|--------------------|---------------|
| Strap Material     | Silicone      |
| Strap Colour       | Green         |
| Colour of the dial | Green         |
| Glass              | Mineral glass |
|                    |               |
| DETAILS            |               |
|                    | Buckle        |