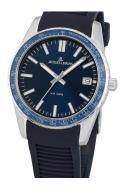

## Jacques Lemans ladies' watch 1-2060C Specifications

**BUY NOW** 

This document contains all the specifications for the Jacques Lemans Liverpool 1-2060C ladies' watch. We at the DIALANDO® watch store offer a large selection of authentic watches from the best watch brands in the world. https://www.dialando.mt/

| MATERIAL & COLOUR  |               |
|--------------------|---------------|
| Strap Material     | Silicone      |
| Strap Colour       | Blue          |
| Colour of the dial | Blue          |
| Glass              | Mineral glass |
| DETAILS            |               |
| Clasp              | Buckle        |
| Water resistant    | 10 ATM        |