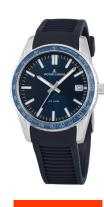

## Jacques Lemans ladies' watch 1-2060C Specifications

**BUY NOW** 

This document contains all the specifications for the Jacques Lemans Liverpool 1-2060C ladies' watch. We at the DIALANDO® watch store offer a large selection of authentic watches from the best watch brands in the world. https://www.dialando.mt/

| MATERIAL & COLOUR  |               |
|--------------------|---------------|
| Strap Material     | Silicone      |
| Strap Colour       | Blue          |
| Colour of the dial | Blue          |
| Glass              | Mineral glass |
| DETAILS            |               |
| Clasp              | Buckle        |
| Water resistant    | 10 ATM        |