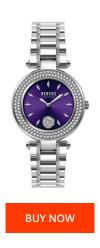

| PRODUCT INFORMATION             |                              |
|---------------------------------|------------------------------|
| EAN                             | 3509000016358                |
| Gender                          | Ladies                       |
| Brand                           | Versus Versace               |
| Collection                      | Brick Lane Crystal           |
| Warranty [years]                | 2                            |
|                                 |                              |
| PRODUCT EXECUTION               |                              |
| PRODUCT EXECUTION  Display Type | Analogue                     |
|                                 | Analogue<br>Quartz (Battery) |
| Display Type                    |                              |
| Display Type  Movement type     | Quartz (Battery)             |

| MATERIAL & COLOUR  |                 |
|--------------------|-----------------|
| Strap Material     | Stainless steel |
| Strap Colour       | Silver          |
| Case Material      | Stainless steel |
| Colour of the dial | Purple          |
| Glass              | Mineral glass   |
| DETAILS            |                 |
| Clasp              | Folding clasp   |
| Water resistant    | 5 ATM           |