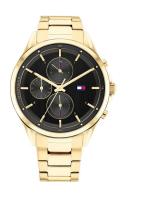

## Tommy Hilfiger ladies' watch 1782423 Specifications

**BUY NOW** 

This document contains all the specifications for the Tommy Hilfiger Stella 1782423 ladies' watch. We at the DIALANDO® watch store offer a large selection of authentic watches from the best watch brands in the world.

| MATERIAL & COLOUR  |                 |
|--------------------|-----------------|
| Strap Material     | Stainless steel |
| Strap Colour       | Gold            |
| Colour of the dial | Black           |
| Glass              | Mineral glass   |
| DETAILS            |                 |
| Clasp              | Folding clasp   |
|                    |                 |