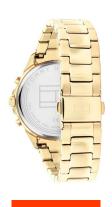

## Tommy Hilfiger ladies' watch 1782423 Specifications

**BUY NOW** 

This document contains all the specifications for the Tommy Hilfiger Stella 1782423 ladies' watch. We at the DIALANDO® watch store offer a large selection of authentic watches from the best watch brands in the world.

| MATERIAL & COLOUR  |                 |
|--------------------|-----------------|
| Strap Material     | Stainless steel |
| Strap Colour       | Gold            |
| Colour of the dial | Black           |
| Glass              | Mineral glass   |
| DETAILS            |                 |
| Clasp              | Folding clasp   |
|                    |                 |