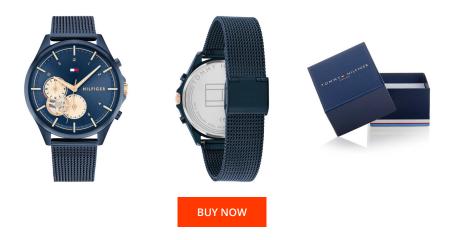

## Tommy Hilfiger ladies' watch 1782418 Specifications

This document contains all the specifications for the Tommy Hilfiger Quinn 1782418 ladies' watch. We at the DIALANDO® watch store offer a large selection of authentic watches from the best watch brands in the world.

| MATERIAL & COLOUR  |                 |
|--------------------|-----------------|
| Strap Material     | Stainless steel |
| Strap Colour       | Blue            |
| Colour of the dial | Blue            |
| Glass              | Mineral glass   |
| DETAILS            |                 |
| Clasp              | Clip clasp      |
| Water resistant    | 3 ATM           |