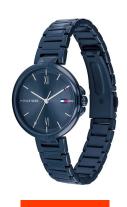

| MEASURES            |    |
|---------------------|----|
| Case width [mm]     | 34 |
| Case thickness [mm] | 9  |

| MATERIAL & COLOUR  |                                  |
|--------------------|----------------------------------|
| Strap Material     | Stainless steel                  |
| Strap Colour       | Blue                             |
| Case Material      | Stainless steel                  |
| Case Colour        | Blue                             |
| Case Surface       | Polished                         |
| Colour of the dial | Blue                             |
| Glass              | Mineral glass / Hardened glass   |
| DETAILS            |                                  |
| Bezel              | Fixed                            |
| Case Bottom        | Stainless steel bottom / Pressed |

Folding clasp 3 ATM