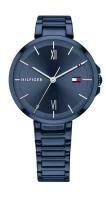

## Tommy Hilfiger ladies' watch 1782205 Specifications

**BUY NOW** 

This document contains all the specifications for the Tommy Hilfiger Dressed Up 1782205 ladies' watch. We at the DIALANDO® watch store offer a large selection of authentic watches from the best watch brands in the world.

| MEASURES            |    |
|---------------------|----|
| Case width [mm]     | 34 |
| Case thickness [mm] | 9  |

| MATERIAL & COLOUR  |                                  |
|--------------------|----------------------------------|
| Strap Material     | Stainless steel                  |
| Strap Colour       | Blue                             |
| Case Material      | Stainless steel                  |
| Case Colour        | Blue                             |
| Case Surface       | Polished                         |
| Colour of the dial | Blue                             |
| Glass              | Mineral glass / Hardened glass   |
| DETAILS            |                                  |
| Bezel              | Fixed                            |
| Case Bottom        | Stainless steel bottom / Pressed |