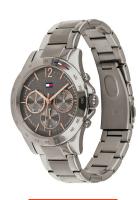

## Tommy Hilfiger ladies' watch 1782196 Specifications

**BUY NOW** 

This document contains all the specifications for the Tommy Hilfiger Haven 1782196 ladies' watch. We at the DIALANDO® watch store offer a large selection of authentic watches from the best watch brands in the world.

| MATERIAL & COLOUR  |                                |
|--------------------|--------------------------------|
| Strap Material     | Stainless steel                |
| Strap Colour       | Grey                           |
| Case Material      | Stainless steel                |
| Case Colour        | Grey                           |
| Case Surface       | Polished / Matted              |
| Colour of the dial | Grey                           |
| Glass              | Mineral glass / Hardened glass |
| DETAILS            |                                |

| PRODUCT EXECUTION |                                               |
|-------------------|-----------------------------------------------|
| Display Type      | Analogue                                      |
| Movement type     | Quartz (Battery)                              |
| Functions         | Hour / Day / Date / 24-Hour / Second / Minute |

| DETAILS         |                                  |
|-----------------|----------------------------------|
| Bezel           | Fixed                            |
| Case Bottom     | Stainless steel bottom / Pressed |
| Clasp           | Folding clasp                    |
| Water resistant | 3 ATM                            |

| MEASURES            |    |  |
|---------------------|----|--|
| Case width [mm]     | 38 |  |
| Case thickness [mm] | 9  |  |