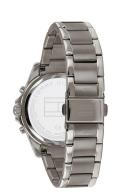

| MATERIAL & COLOUR  |                                |
|--------------------|--------------------------------|
| Strap Material     | Stainless steel                |
| Strap Colour       | Grey                           |
| Case Material      | Stainless steel                |
| Case Colour        | Grey                           |
| Case Surface       | Polished / Matted              |
| Colour of the dial | Grey                           |
| Glass              | Mineral glass / Hardened glass |
| DETAILS            |                                |

| DETAILS         |                                  |
|-----------------|----------------------------------|
| Bezel           | Fixed                            |
| Case Bottom     | Stainless steel bottom / Pressed |
| Clasp           | Folding clasp                    |
| Water resistant | 3 ATM                            |