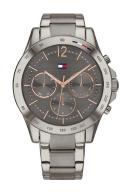

## Tommy Hilfiger ladies' watch 1782196 Specifications

**BUY NOW** 

This document contains all the specifications for the Tommy Hilfiger Haven 1782196 ladies' watch. We at the DIALANDO® watch store offer a large selection of authentic watches from the best watch brands in the world.

| MATERIAL & COLOUR  |                                |
|--------------------|--------------------------------|
| Strap Material     | Stainless steel                |
| Strap Colour       | Grey                           |
| Case Material      | Stainless steel                |
| Case Colour        | Grey                           |
| Case Surface       | Polished / Matted              |
| Colour of the dial | Grey                           |
| Glass              | Mineral glass / Hardened glass |
| DETAILS            |                                |

| PRODUCT EXECUTION |                                               |
|-------------------|-----------------------------------------------|
| Display Type      | Analogue                                      |
| Movement type     | Quartz (Battery)                              |
| Functions         | Hour / Day / Date / 24-Hour / Second / Minute |

| DETAILS         |                                  |
|-----------------|----------------------------------|
| Bezel           | Fixed                            |
| Case Bottom     | Stainless steel bottom / Pressed |
| Clasp           | Folding clasp                    |
| Water resistant | 3 ATM                            |

| MEASURES            |    |  |
|---------------------|----|--|
| Case width [mm]     | 38 |  |
| Case thickness [mm] | 9  |  |