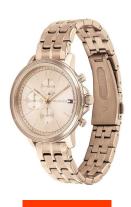

| MEASURES            |    |
|---------------------|----|
| Case width [mm]     | 38 |
| Case thickness [mm] | 9  |

| MATERIAL & COLOUR  |                                |
|--------------------|--------------------------------|
| Strap Material     | Stainless steel                |
| Strap Colour       | Rose gold                      |
| Case Material      | Stainless steel                |
| Case Colour        | Rose gold                      |
| Case Surface       | Polished                       |
| Colour of the dial | Rose gold                      |
| Glass              | Mineral glass / Hardened glass |
|                    |                                |
| DETAILS            |                                |
| Bezel              | Fived                          |

| DETAILS         |                                  |
|-----------------|----------------------------------|
| Bezel           | Fixed                            |
| Case Bottom     | Stainless steel bottom / Pressed |
| Clasp           | Folding clasp                    |
| Lighting        | Luminous hands                   |
| Water resistant | 3 ATM                            |