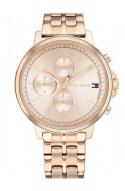

## Tommy Hilfiger ladies' watch 1782190 Specifications

**BUY NOW** 

This document contains all the specifications for the Tommy Hilfiger Casual 1782190 ladies' watch. We at the DIALANDO® watch store offer a large selection of authentic watches from the best watch brands in the world.

| MEASURES            |    |
|---------------------|----|
| Case width [mm]     | 38 |
| Case thickness [mm] | 9  |

| MATERIAL & COLOUR  |                                |
|--------------------|--------------------------------|
| Strap Material     | Stainless steel                |
| Strap Colour       | Rose gold                      |
| Case Material      | Stainless steel                |
| Case Colour        | Rose gold                      |
| Case Surface       | Polished                       |
| Colour of the dial | Rose gold                      |
| Glass              | Mineral glass / Hardened glass |
|                    |                                |
| DETAILS            |                                |
| Bezel              | Fived                          |

| DETAILS         |                                  |
|-----------------|----------------------------------|
| Bezel           | Fixed                            |
| Case Bottom     | Stainless steel bottom / Pressed |
| Clasp           | Folding clasp                    |
| Lighting        | Luminous hands                   |
| Water resistant | 3 ATM                            |