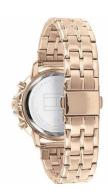

| MEASURES            |    |
|---------------------|----|
| Case width [mm]     | 38 |
| Case thickness [mm] | 9  |

| MATERIAL & COLOUR  |                                |
|--------------------|--------------------------------|
| Strap Material     | Stainless steel                |
| Strap Colour       | Rose gold                      |
| Case Material      | Stainless steel                |
| Case Colour        | Rose gold                      |
| Case Surface       | Polished                       |
| Colour of the dial | Rose gold                      |
| Glass              | Mineral glass / Hardened glass |
|                    |                                |
| DETAILS            |                                |
| Bezel              | Fived                          |

| DETAILS         |                                  |
|-----------------|----------------------------------|
| Bezel           | Fixed                            |
| Case Bottom     | Stainless steel bottom / Pressed |
| Clasp           | Folding clasp                    |
| Lighting        | Luminous hands                   |
| Water resistant | 3 ATM                            |