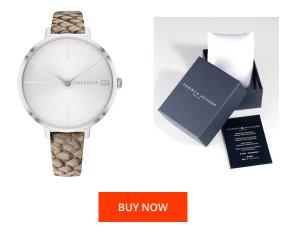

## **DIALANDO**<sup>®</sup>

Tommy Hilfiger ladies' watch 1782162 Specifications

This document contains all the specifications for the Tommy Hilfiger - Zendaya 1782162 ladies' watch. We at the DIALANDO<sup>®</sup> watch store offer a large selection of authentic watches from the best watch brands in the world. https://www.dialando.mt/

| PRODUCT INFORMATION |                       |  |
|---------------------|-----------------------|--|
| EAN                 | 7613272357968         |  |
| Gender              | Ladies                |  |
| Brand               | Tommy Hilfiger        |  |
| Collection          | Damen - Zendaya 38 mm |  |
| Warranty [years]    | 2                     |  |

| MATERIAL & COLOUR  |                                  |
|--------------------|----------------------------------|
| Strap Material     | Real leather                     |
| Strap Colour       | Black / Grey                     |
| Case Material      | Stainless steel                  |
| Case Colour        | Silver                           |
| Case Surface       | Polished                         |
| Colour of the dial | Silver                           |
| Glass              | Mineral glass                    |
| DETAILS            |                                  |
| Bezel              | Fixed                            |
| Case Bottom        | Stainless steel bottom (pressed) |
| Clasp              | Pin buckle                       |
| Water resistant    | 3 ATM                            |