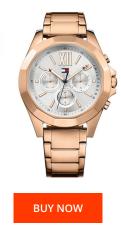

| PRODUCT INFORMATION | ١                            |
|---------------------|------------------------------|
| EAN                 | 7613272249621                |
| Gender              | Ladies                       |
| Brand               | Tommy Hilfiger               |
| Collection          | Chelsea                      |
| Warranty [years]    | 2                            |
| PRODUCT EXECUTION   |                              |
| Display Type        |                              |
| Display Type        | Analogue                     |
| Movement type       | Analogue<br>Quartz (Battery) |
|                     |                              |

| MATERIAL & COLOUR  |                 |
|--------------------|-----------------|
| Strap Material     | Stainless steel |
| Strap Colour       | Rose gold       |
| Case Material      | Stainless steel |
| Colour of the dial | Silver          |
| Glass              | Mineral glass   |
|                    |                 |
| DETAILS            |                 |
| Clasp              | Folding clasp   |
| Water resistant    | 3 ATM           |