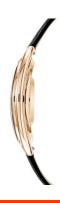

## Swarovski ladies' watch 5230943 Specifications

**BUY NOW** 

This document contains all the specifications for the Swarovski 5230943 ladies' watch. We at the DIALANDO® watch store offer a large selection of authentic watches from the best watch brands in the world.

| MATERIAL & COLOUR  |               |
|--------------------|---------------|
| Strap Material     | Real leather  |
| Strap Colour       | Black         |
| Colour of the dial | Black         |
| Stone type         | Swarovski     |
| Glass              | Mineral glass |
| DETAILS            |               |
| Numerals           | Index marks   |