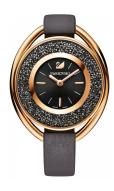

## Swarovski ladies' watch 5230943 Specifications

**BUY NOW** 

This document contains all the specifications for the Swarovski 5230943 ladies' watch. We at the DIALANDO® watch store offer a large selection of authentic watches from the best watch brands in the world.

| MATERIAL & COLOUR  |               |
|--------------------|---------------|
| Strap Material     | Real leather  |
| Strap Colour       | Black         |
| Colour of the dial | Black         |
| Stone type         | Swarovski     |
| Glass              | Mineral glass |
| DETAILS            |               |
| Numerals           | Index marks   |