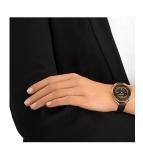

## Swarovski ladies' watch 5230943 Specifications

**BUY NOW** 

This document contains all the specifications for the Swarovski 5230943 ladies' watch. We at the DIALANDO® watch store offer a large selection of authentic watches from the best watch brands in the world.

| MATERIAL & COLOUR  |               |
|--------------------|---------------|
| Strap Material     | Real leather  |
| Strap Colour       | Black         |
| Colour of the dial | Black         |
| Stone type         | Swarovski     |
| Glass              | Mineral glass |
| DETAILS            |               |
| Numerals           | Index marks   |