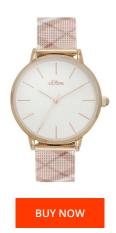

## sOliver ladies' watch SO-4204-MQ Specifications

This document contains all the specifications for the sOliver SO-4204-MQ ladies' watch. We at the DIALANDO® watch store offer a large selection of authentic watches from the best watch brands in the world.

| MATERIAL & COLOUR  |                 |
|--------------------|-----------------|
| Strap Material     | Stainless steel |
| Strap Colour       | Rose gold       |
| Case Material      | Stainless steel |
| Colour of the dial | White           |
| Glass              | Mineral glass   |
| DETAILS            |                 |
| Clasp              | Folding clasp   |
| Water resistant    | 3 ATM           |