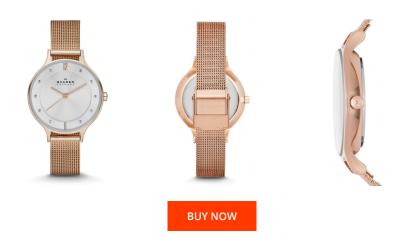

## **DIALANDO**<sup>®</sup>

Skagen ladies' watch SKW2151 Specifications

This document contains all the specifications for the Skagen SKW2151 ladies' watch. We at the DIALANDO<sup>®</sup> watch store offer a large selection of authentic watches from the best watch brands in the world. https://www.dialando.mt/

| PRODUCT INFORMATION |               |
|---------------------|---------------|
| EAN                 | 4053858163881 |
| Gender              | Ladies        |
| Brand               | Skagen        |
| Collection          | Anita         |
| Warranty [years]    | 2             |

 Display Type
 Analogue

 Movement type
 Quartz (Battery)

 Movement Name
 Analog-quartz

 MEASURES
 30

 Case thickness [mm]
 5

12

175

Clasp Pin buckle Water resistant 3 ATM

## © DIALANDO® Aphrodonis Media Group Ltd

PRODUCT EXECUTION

Lug width [mm]

Max. wrist circumference [mm]