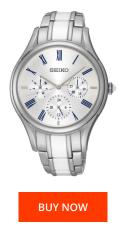

## **DIALANDO**<sup>®</sup>

Seiko ladies' watch SKY721P1 Specifications

This document contains all the specifications for the Seiko SKY721P1 ladies' watch. We at the DIALANDO<sup>®</sup> watch store offer a large selection of authentic watches from the best watch brands in the world. https://www.dialando.mt/

| PRODUCT INFORMATION            |                              | MA  | MATERIAL & COLOUR |                            |  |
|--------------------------------|------------------------------|-----|-------------------|----------------------------|--|
| EAN                            | 4954628160256                | Str | ap Material       | Stainless steel / Ceramics |  |
| Gender                         | Ladies                       | Str | ap Colour         | White / Silver             |  |
| Brand                          | Seiko                        | Col | lour of the dial  | White                      |  |
| Collection                     | Quartz                       | Gla | ass               | Mineral glass              |  |
| Warranty [years]               | 2                            |     |                   |                            |  |
|                                |                              |     |                   |                            |  |
| PRODUCT EXECUTION              |                              | DE  | TAILS             |                            |  |
| PRODUCT EXECUTION Display Type | Analogue                     |     | TAILS             | Roman numerals             |  |
|                                | Analogue<br>Quartz (Battery) | Nu  |                   | Roman numerals<br>5 ATM    |  |
| Display Type                   | 0                            | Nu  | imerals           |                            |  |
| Display Type<br>Movement type  | Quartz (Battery)             | Nu  | imerals           |                            |  |