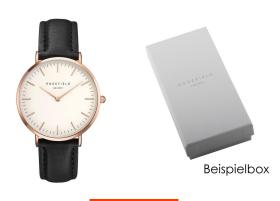

## Rosefield ladies' watch BWBLR-B1 Specifications

**BUY NOW** 

This document contains all the specifications for the Rosefield BWBLR-B1 ladies' watch. We at the DIALANDO® watch store offer a large selection of authentic watches from the best watch brands in the world.

| MATERIAL & COLOUR  |                                  |
|--------------------|----------------------------------|
| Strap Material     | Real leather                     |
| Strap Colour       | Black                            |
| Case Material      | Stainless steel                  |
| Case Colour        | Rose gold                        |
| Case Surface       | Polished / Matted                |
| Colour of the dial | White                            |
| Glass              | Mineral glass                    |
| DETAILS            |                                  |
| Bezel              | Fixed                            |
| Case Bottom        | Stainless steel bottom (pressed) |
| Clasp              | Pin buckle                       |
| Water resistant    | 3 ATM                            |