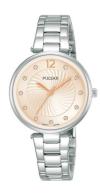

## Pulsar ladies' watch PH8491X1 Specifications

**BUY NOW** 

This document contains all the specifications for the Pulsar Uhr PH8491X1 ladies' watch. We at the DIALANDO® watch store offer a large selection of authentic watches from the best watch brands in the world. https://www.dialando.mt/

| PRODUCT INFORMATION |                |  |
|---------------------|----------------|--|
| EAN                 | 4894138041228  |  |
| Gender              | Ladies         |  |
| Brand               | Pulsar         |  |
| Collection          | Damenuhr 30 mm |  |
| Warranty [vears]    | 2              |  |

| MATERIAL & COLOUR  |                                  |
|--------------------|----------------------------------|
| Strap Material     | Stainless steel                  |
| Strap Colour       | Silver                           |
| Case Material      | Stainless steel                  |
| Case Colour        | Silver                           |
| Case Surface       | Polished                         |
| Colour of the dial | Pink                             |
| Stone type         | Swarovski                        |
| Glass              | Mineral glass                    |
| DETAILS            |                                  |
| Bezel              | Fixed                            |
| Case Bottom        | Stainless steel bottom (pressed) |

| DETAILS         |                                  |
|-----------------|----------------------------------|
| Bezel           | Fixed                            |
| Case Bottom     | Stainless steel bottom (pressed) |
| Clasp           | Folding clasp                    |
| Water resistant | 5 ATM                            |