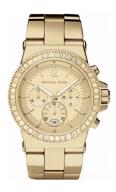

## ladies' watch MK5861 Specifications

**BUY NOW** 

This document contains all the specifications for the Michael Kors MK5861 ladies' watch. We at the DIALANDO® watch store offer a large selection of authentic watches from the best watch brands in the world.

https://www.dialando.mt/

| PRODUCT INFORMATIO | N                                    |
|--------------------|--------------------------------------|
| EAN                | 0796483043688                        |
| Gender             | Ladies                               |
| Brand              | Michael Kors                         |
| Collection         | Dylan                                |
| Warranty [years]   | 2                                    |
| PRODUCT EXECUTION  |                                      |
| Display Type       | Analogue                             |
| Movement type      |                                      |
| woverneric type    | Quartz (Battery)                     |
| Functions          | Quartz (Battery)  Date / Chronograph |
|                    |                                      |

| MATERIAL & COLOUR  |                               |
|--------------------|-------------------------------|
| Strap Material     | Stainless steel               |
| Strap Colour       | Gold                          |
| Colour of the dial | Gold                          |
| Glass              | Mineral glass                 |
| DETAILS            |                               |
| Numerals           | Arabic numerals / Index marks |