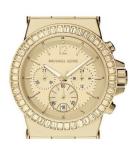

## ladies' watch MK5861 Specifications

**BUY NOW** 

This document contains all the specifications for the Michael Kors MK5861 ladies' watch. We at the DIALANDO® watch store offer a large selection of authentic watches from the best watch brands in the world.

https://www.dialando.mt/

| PRODUCT INFORMATIO | N                                    |
|--------------------|--------------------------------------|
| EAN                | 0796483043688                        |
| Gender             | Ladies                               |
| Brand              | Michael Kors                         |
| Collection         | Dylan                                |
| Warranty [years]   | 2                                    |
| PRODUCT EXECUTION  |                                      |
| Display Type       | Analogue                             |
| Movement type      |                                      |
| woverneric type    | Quartz (Battery)                     |
| Functions          | Quartz (Battery)  Date / Chronograph |
|                    |                                      |

| MATERIAL & COLOUR  |                               |
|--------------------|-------------------------------|
| Strap Material     | Stainless steel               |
| Strap Colour       | Gold                          |
| Colour of the dial | Gold                          |
| Glass              | Mineral glass                 |
| DETAILS            |                               |
| Numerals           | Arabic numerals / Index marks |