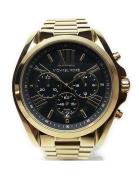

## ladies' watch MK5739 Specifications

**BUY NOW** 

This document contains all the specifications for the Michael Kors MK5739 ladies' watch. We at the DIALANDO® watch store offer a large selection of authentic watches from the best watch brands in the world.

https://www.dialando.mt/

| PRODUCT INFORMATION             | N                            |
|---------------------------------|------------------------------|
| EAN                             | 0691464951542                |
| Gender                          | Ladies                       |
| Brand                           | Michael Kors                 |
| Collection                      | Bradshaw                     |
| Warranty [years]                | 2                            |
|                                 |                              |
| PRODUCT EXECUTION               |                              |
| PRODUCT EXECUTION  Display Type | Analogue                     |
|                                 | Analogue<br>Quartz (Battery) |
| Display Type                    |                              |
| Display Type  Movement type     | Quartz (Battery)             |

| MATERIAL & COLOUR  |                 |
|--------------------|-----------------|
| Strap Material     | Stainless steel |
| Strap Colour       | Gold            |
| Colour of the dial | Gold            |
| Glass              | Mineral glass   |
|                    |                 |
| DETAILS            |                 |