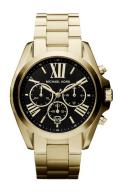

## ladies' watch MK5739 Specifications

**BUY NOW** 

This document contains all the specifications for the Michael Kors MK5739 ladies' watch. We at the DIALANDO® watch store offer a large selection of authentic watches from the best watch brands in the world.

https://www.dialando.mt/

| PRODUCT INFORMATION             | N                            |
|---------------------------------|------------------------------|
| EAN                             | 0691464951542                |
| Gender                          | Ladies                       |
| Brand                           | Michael Kors                 |
| Collection                      | Bradshaw                     |
| Warranty [years]                | 2                            |
|                                 |                              |
| PRODUCT EXECUTION               |                              |
| PRODUCT EXECUTION  Display Type | Analogue                     |
|                                 | Analogue<br>Quartz (Battery) |
| Display Type                    |                              |
| Display Type  Movement type     | Quartz (Battery)             |

| MATERIAL & COLOUR  |                 |
|--------------------|-----------------|
| Strap Material     | Stainless steel |
| Strap Colour       | Gold            |
| Colour of the dial | Gold            |
| Glass              | Mineral glass   |
|                    |                 |
| DETAILS            |                 |