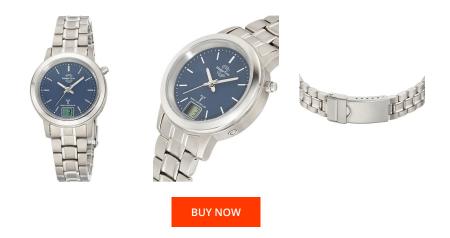

## Master Time ladies' watch MTLT-10756-31M Specifications

This document contains all the specifications for the Master Time Titan Basic II MTLT-10756-31M ladies' watch. We at the DIALANDO<sup>®</sup> watch store offer a large selection of authentic watches from the best watch brands in the world. https://www.dialando.mt/

| PRODUCT INFORMATION |               |  | MATERIAL & COLOUR  |                   |
|---------------------|---------------|--|--------------------|-------------------|
| EAN                 | 4260503039785 |  | Strap Material     | Titanium          |
| Gender              | Ladies        |  | Strap Colour       | Silver            |
| Warranty [years]    | 3             |  | Case Material      | Titanium          |
|                     |               |  | Case Colour        | Silver            |
|                     |               |  | Case Surface       | Polished / Matted |
|                     |               |  | Colour of the dial | Blue              |

| Case Material        | Titanium                           |
|----------------------|------------------------------------|
| Case Colour          | Silver                             |
| Case Surface         | Polished / Matted                  |
| Colour of the dial   | Blue                               |
| Glass                | Mineral glass / Hardened glass     |
|                      |                                    |
| DETAILS              |                                    |
| DETAILS<br>Bezel     | Fixed                              |
|                      | Fixed<br>Pressed / Titanium bottom |
| Bezel                |                                    |
| Bezel<br>Case Bottom | Pressed / Titanium bottom          |