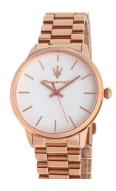

## Maserati ladies' watch R8853147506 Specifications

**BUY NOW** 

This document contains all the specifications for the Maserati Royale R8853147506 ladies' watch. We at the DIALANDO® watch store offer a large selection of authentic watches from the best watch brands in the world.

| MATERIAL & COLOUR  |                 |
|--------------------|-----------------|
| Strap Material     | Stainless steel |
| Strap Colour       | Rose gold       |
| Colour of the dial | Silver          |
| Glass              | Mineral glass   |
| DETAILS            |                 |
| Clasp              | Folding clasp   |
| Water resistant    | 5 ATM           |