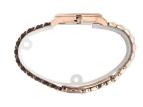

| MATERIAL & COLOUR  |                 |
|--------------------|-----------------|
| Strap Material     | Stainless steel |
| Strap Colour       | Rose gold       |
| Colour of the dial | Silver          |
| Glass              | Mineral glass   |
| DETAILS            |                 |
| Clasp              | Folding clasp   |
| Water resistant    | 5 ATM           |