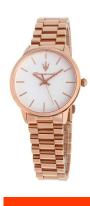

## Maserati ladies' watch R8853147506 Specifications

**BUY NOW** 

This document contains all the specifications for the Maserati Royale R8853147506 ladies' watch. We at the DIALANDO® watch store offer a large selection of authentic watches from the best watch brands in the world.

| MATERIAL & COLOUR  |                 |
|--------------------|-----------------|
| Strap Material     | Stainless steel |
| Strap Colour       | Rose gold       |
| Colour of the dial | Silver          |
| Glass              | Mineral glass   |
| DETAILS            |                 |
| Clasp              | Folding clasp   |
| Water resistant    | 5 ATM           |