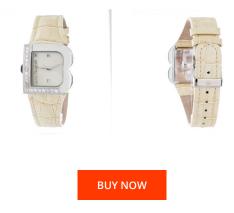

## Laura Biagiotti ladies' watch LB0001L-11Z Specifications

This document contains all the specifications for the Laura Biagiotti LB0001L-11Z ladies' watch. We at the DIALANDO<sup>®</sup> watch store offer a large selection of authentic watches from the best watch brands in the world. https://www.dialando.mt/

| PRODUCT INFORMATION |                  | MATERIAL & COLOUR  |                                                 |
|---------------------|------------------|--------------------|-------------------------------------------------|
| EAN                 | 8431777792782    | Strap Material     | Stainless steel                                 |
| Gender              | Ladies           | Strap Colour       | Beige                                           |
| Warranty [years]    | 2                | Colour of the dial | Silver                                          |
|                     |                  | Glass              | Mineral glass                                   |
|                     |                  |                    |                                                 |
| PRODUCT EXECUTION   |                  | DETAILS            |                                                 |
| Display Type        | Analogue         | Clasp              | Snap fastener                                   |
| Movement type       | Quartz (Battery) | Water resistant    | (Please ask customer service or see the closing |
|                     |                  |                    | cover)                                          |
| MEASURES            |                  |                    |                                                 |
| WILAJUNLJ           |                  |                    |                                                 |
| Case width [mm]     | 33               |                    |                                                 |
|                     |                  |                    |                                                 |